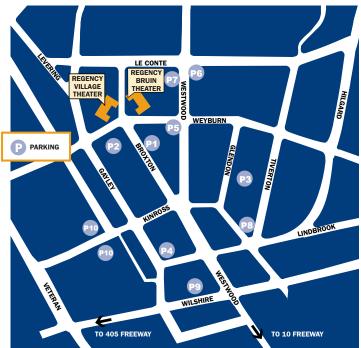

## PARKING In Westwood Village

Prices Subject to Change

PI Broxton Avenue Public Parking 1036 Broxton Avenue First 2 hours free \$1.50 each 20 minutes \$9 daily maximum \$3 flat rate after 6pm

1031 Broxton Avenue \$1.60 each 20 minutes \$8 daily maximum \$3 flat rate after 5pm

Palazzo Westwood Village 1060 Glendon Avenue \$2 each 15 minutes \$16 daily maximum \$6 flat rate after 6pm Westwood Village Development 1125 Gayley Avenue \$2 every 30 minutes \$12 daily maximum

Parking 10920 Weyburn Avenue \$3.00 first 20 minutes \$1.75 each 20 minutes thereafter \$10.50 daily maximum \$5 flat rate after 4pm

P6 Westwood Plaza Parking 924 Westwood Boulevard \$2.50 each 15 minutes \$20 daily maximum

Parking
928 LeConte Avenue
\$3 first 20 minutes
\$1.75 each 20 minutes thereafter
\$5 flat rate after 4pm
\$11.75 daily maximum

Westwood Center
1100 Glendon Avenue
\$2.50 each 12 minutes
\$25 daily maximum
\$7 after 5pm and Saturday/Sunday all day

Ampco System Parking 10921 Wilshire Boulevard \$2.50 each 15 minutes \$20 daily maximum

Lot 36/Garage 32
Kinross Avenue at Veteran Avenue
\$1 each 30 minutes
\$7 all night